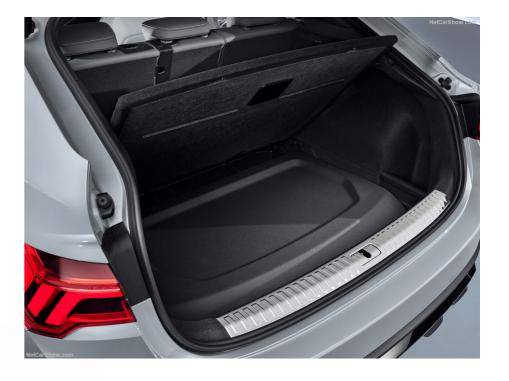

# Vehicle door with emergency opening system

**Safety** 

|CAR COMP. |BODYWORK

Key

Car tailgate

**Emergency opening** 

Door lock

Trunk compartment

## **Product insight**

In the continuous process of designing new systems that guarantee ever greater vehicle safety, Italdesign has developed a patented vehicle door emergency opening system to be used in the event of an accident or accidental closure, providing a key that can be found quickly and safely so that the person stuck inside the vehicle can immediately open the car or the load compartment of a commercial vehicle.