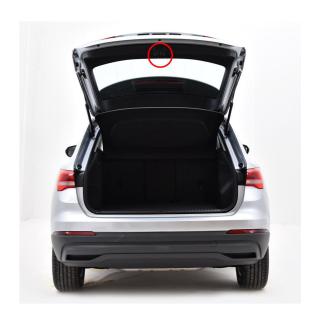

# Vehicle door with emergency opening system

**Safety** 

|CAR COMP. |BODYWORK

Key

Car tailgate

**Emergency opening** 

Door lock

Trunk compartment

## **Product insight**

In the continuous process of designing new systems that guarantee ever greater vehicle safety, Italdesign has developed a patented vehicle door emergency opening system to be used in the event of an accident or accidental closure, providing a key that can be found quickly and safely so that the person stuck inside the vehicle can immediately open the car or the load compartment of a commercial vehicle.