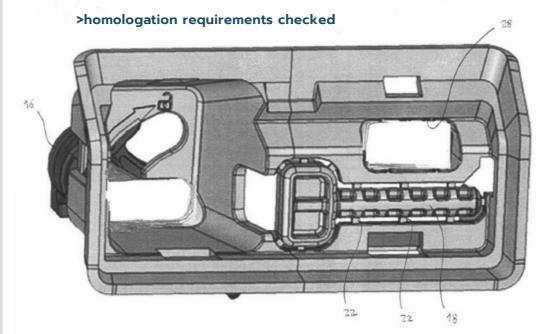

## **Product insight**

In the continuous process of designing new systems that guarantee ever greater vehicle safety, Italdesign has developed a patented vehicle door emergency opening system to be used in the event of an accident or accidental closure, providing a key that can be found quickly and safely so that the person stuck inside the vehicle can immediately open the car or the load compartment of a commercial vehicle.

#### **Innovations/advantages**

Instant and safe emergency door opening; Reduced finishing costs and times; Versatility of use (Sliding side door, tailgate, etc.); Emergency key slot always available.