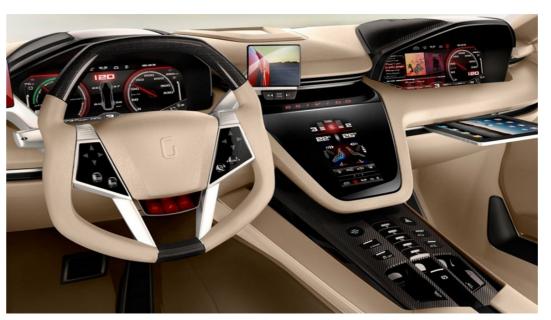

### **Product insight**

Italdesign offers an adjustable steering wheel support which can be attached to the vehicle dashboard. The device gives the driver optimal lateral visibility, with small side cameras instead of traditional rear view mirrors, and fully adjustable displays. All with a simple add-on to the car and easy maintenance to significantly increase driving comfort.