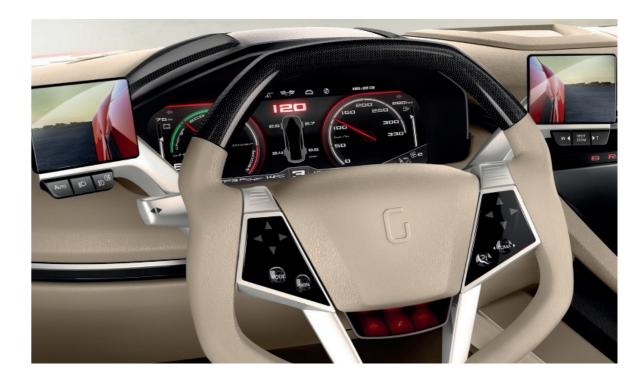

### **Product insight**

Italdesign offers an adjustable steering wheel support which can be attached to the vehicle dashboard. The device gives the driver optimal lateral visibility, with small side cameras instead of traditional rear view mirrors, and fully adjustable displays. All with a simple add-on to the car and easy maintenance to significantly increase driving comfort.