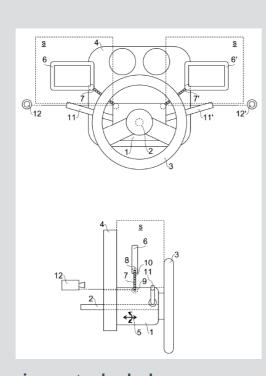

# Steering wheel support for motor vehicles

Rear view mirrors

Steering wheel Side cameras

Display

## Innovations/advantages

Adjustable displays to the sides of the steering wheel;
Adjusts to the driver's height for optimal positioning;
Easy to install and maintain;
Does not interfere with controls (e.g. lights or wipers).

### **Product insight**

Italdesign offers an adjustable steering wheel support which can be attached to the vehicle dashboard. The device gives the driver optimal lateral visibility, with small side cameras instead of traditional rear view mirrors, and fully adjustable displays. All with a simple add-on to the car and easy maintenance to significantly increase driving comfort.